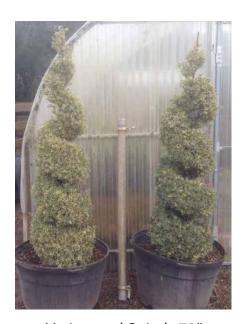

72" Handiworthii Square

24" Ball & Burlap Buxus Suffruticosa

Mini Standard Suffruticosa

Standard Globe

Thomas Church Variegated (left)
Three tiered Varigated (right)

Very Large Thomas Church

Variegated Spirals 72"