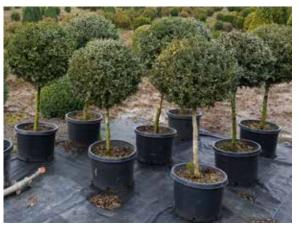

72" Handiworthii Square

24" Ball & Burlap Buxus Suffruticosa

Mini Standard Suffruticosa

Standard Globe

Thomas Church Variegated (left)
Three tiered Varigated (right)

Very Large Thomas Church

Variegated Spirals 72"