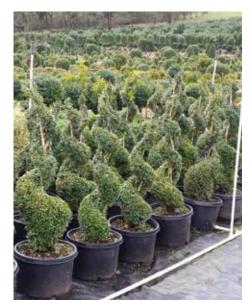

72" Handiworthii Square

24" Ball & Burlap Buxus Suffruticosa

Mini Standard Suffruticosa

Standard Globe

Thomas Church Variegated (left)
Three tiered Varigated (right)

Very Large Thomas Church

Variegated Spirals 72"