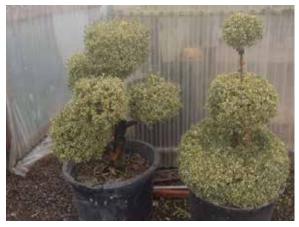

72" Handiworthii Square

24" Ball & Burlap Buxus Suffruticosa

Mini Standard Suffruticosa

Standard Globe

Thomas Church Variegated (left)
Three tiered Varigated (right)

Very Large Thomas Church

Variegated Spirals 72"