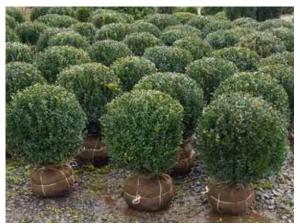

72" Handiworthii Square

24" Ball & Burlap Buxus Suffruticosa

Mini Standard Suffruticosa

Standard Globe

Thomas Church Variegated (left)
Three tiered Varigated (right)

Very Large Thomas Church

Variegated Spirals 72"